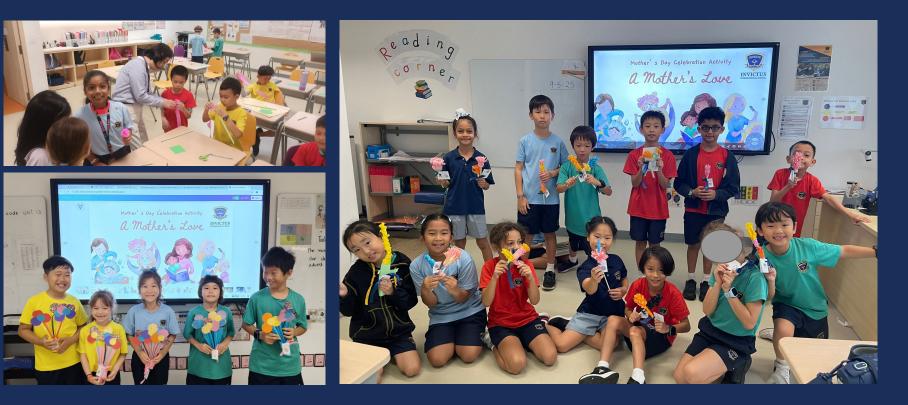

Earlier this week, our breakfast club returned to the Bukit Timah campus our students enjoyed a variety of delicious options, including pancakes, sausages, toast, and fruit juice, while parents took advantage of freshly ground coffee provided by Ms Rosie. We finished the week with preparations for Mother's Day on the 11<sup>th</sup> of May. Our students chose from a range of heartfelt projects to take home for this special day. Please see photographs from these activities later in this newsletter.