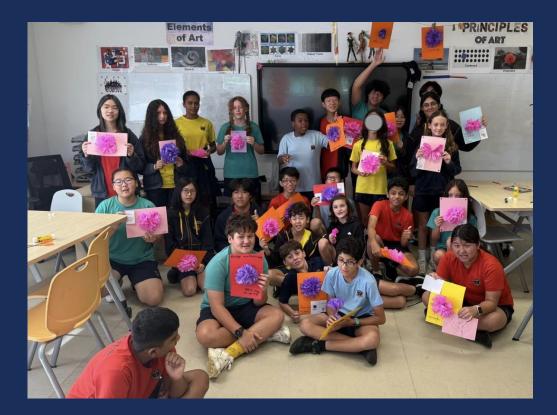

Earlier this week, our breakfast club returned to the Bukit Timah campus our students enjoyed a variety of delicious options, including pancakes, sausages, toast, and fruit juice, while parents took advantage of freshly ground coffee provided by Ms Rosie. We finished the week with preparations for Mother's Day on the 11<sup>th</sup> of May. Our students chose from a range of heartfelt projects to take home for this special day. Please see photographs from these activities later in this newsletter.