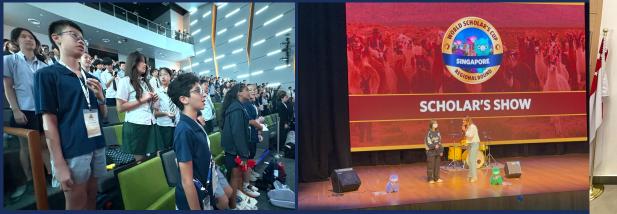

The weekend before Sports Day was the Singapore round of the World Scholar's Cup. We were thrilled to see two Invictus Bukit Timah teams taking part, returning with a total of fifteen Gold and Silver medals. Please find photographs and more information later in this newsletter.