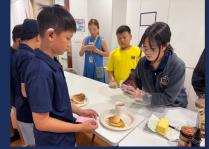

#### **Breakfast Club**

To our families, thank you for supporting our Breakfast Club!

Needless to say, students were immediately drawn to the aroma of delectable pancakes, omelettes and sausages in our dining hall as parents made their way to our freshly ground coffee booth which was managed by Miss Rosie and Ms Dani.

To our parent volunteers, thank you for your time! We could not have done this without your support.