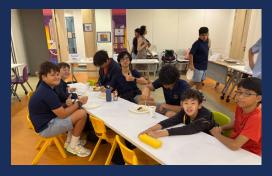

#### **Breakfast Club**

To our families, thank you for supporting our Breakfast Club!

Needless to say, students were immediately drawn to the aroma of delectable pancakes, omelettes and sausages in our dining hall as parents made their way to our freshly ground coffee booth which was managed by Miss Rosie and Ms Dani.

To our parent volunteers, thank you for your time! We could not have done this without your support.