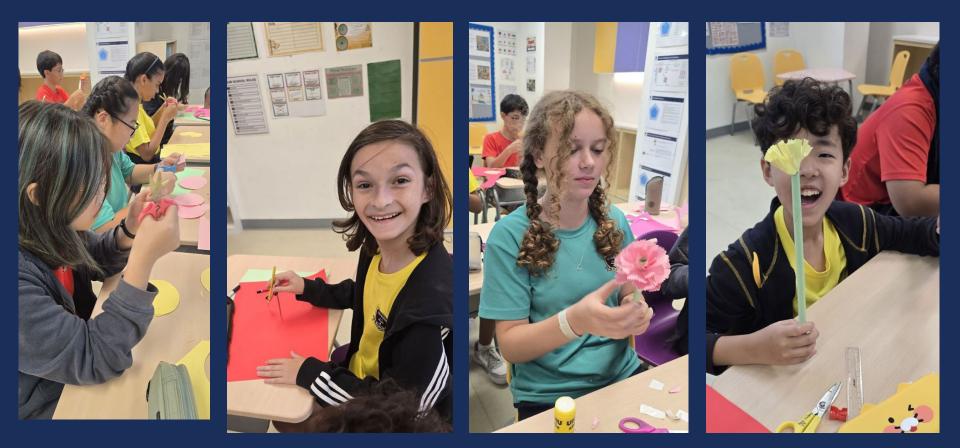

Earlier this week, our breakfast club returned to the Bukit Timah campus our students enjoyed a variety of delicious options, including pancakes, sausages, toast, and fruit juice, while parents took advantage of freshly ground coffee provided by Ms Rosie. We finished the week with preparations for Mother's Day on the 11<sup>th</sup> of May. Our students chose from a range of heartfelt projects to take home for this special day. Please see photographs from these activities later in this newsletter.