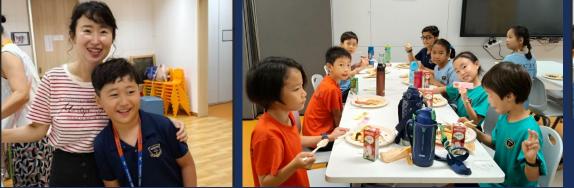

#### **Breakfast Club**

To our families, thank you for supporting our Breakfast Club!

Needless to say, students were immediately drawn to the aroma of delectable pancakes, omelettes and sausages in our dining hall as parents made their way to our freshly ground coffee booth which was managed by Miss Rosie and Ms Dani.

To our parent volunteers, thank you for your time! We could not have done this without your support.