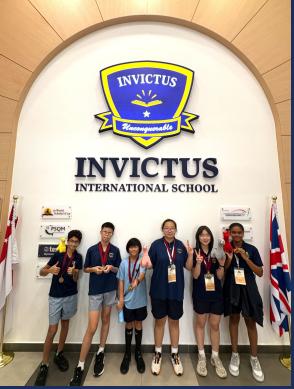

The weekend before Sports Day was the Singapore round of the World Scholar's Cup. We were thrilled to see two Invictus Bukit Timah teams taking part, returning with a total of fifteen Gold and Silver medals. Please find photographs and more information later in this newsletter.