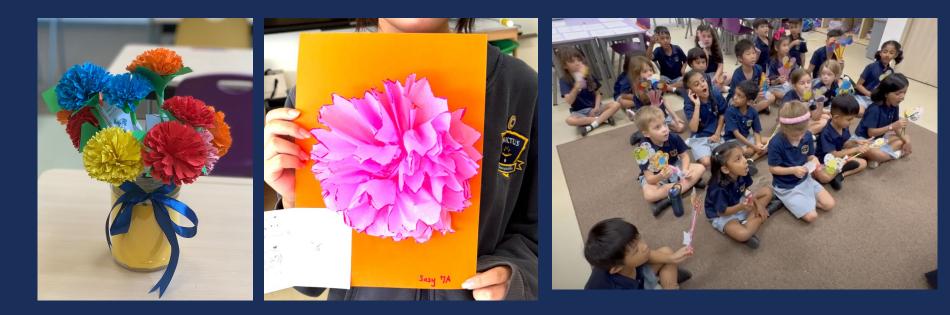

Earlier this week, our breakfast club returned to the Bukit Timah campus our students enjoyed a variety of delicious options, including pancakes, sausages, toast, and fruit juice, while parents took advantage of freshly ground coffee provided by Ms Rosie. We finished the week with preparations for Mother's Day on the 11<sup>th</sup> of May. Our students chose from a range of heartfelt projects to take home for this special day. Please see photographs from these activities later in this newsletter.