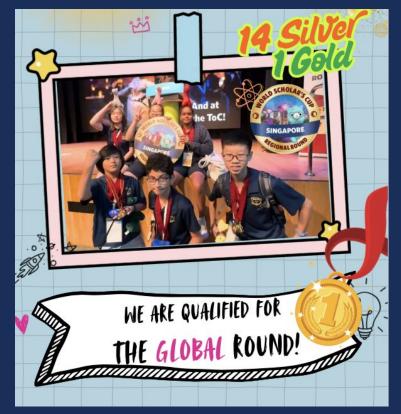

The weekend before Sports Day was the Singapore round of the World Scholar's Cup. We were thrilled to see two Invictus Bukit Timah teams taking part, returning with a total of fifteen Gold and Silver medals. Please find photographs and more information later in this newsletter.