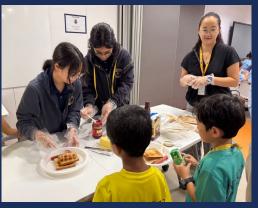

#### **Breakfast Club**

To our families, thank you for supporting our Breakfast Club!

Needless to say, students were immediately drawn to the aroma of delectable pancakes, omelettes and sausages in our dining hall as parents made their way to our freshly ground coffee booth which was managed by Miss Rosie and Ms Dani.

To our parent volunteers, thank you for your time! We could not have done this without your support.