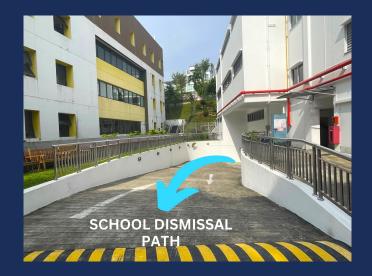

reak down climate science in an interactive, collaborative format.

SCAN HERE TO SIGN UP FOR A WORKSHOP SUITABLE FOR AGES 164



The school is situated on a quiet one-way road, but it's important that children are aware of our expectations regarding safe departure and arrival. To this end, pupils will receive their annual reminder regarding road safety next week from their tutors. The school has previously contacted the local authority regarding traffic calming options, but has been unsuccessful. We encourage parents to appeal should they wish to see signage or similar installed.

Parents are similarly encouraged to ensure pupils cross safely from the dismissal ramp, and walk only along the pavements. Younger children seeing safe use of roads is important for building their independence.





#### Dear Parents/Guardians,

We hope you and your child have been enjoying your time at Invictus Bukit Timah! Your feedback is invaluable to us and helps other families make the right choice for their child's education.

If you have had a positive experience with us, we would love to hear about it! Please take a moment to leave a Google review and share what you love about our school. Your kind words can make a big difference!

#### **Click Here to Leave a Google Review**

Thank you for being part of our wonderful community!

## Review us on Google

## **Medical Matters**

#### Health Reminders:

- Ensure your *child's immunizations* are all up to date.
- Advocate **good hygiene habits** to prevent the spread of illness and infections.
- Establish a *bedtime and wake up time* to ensur