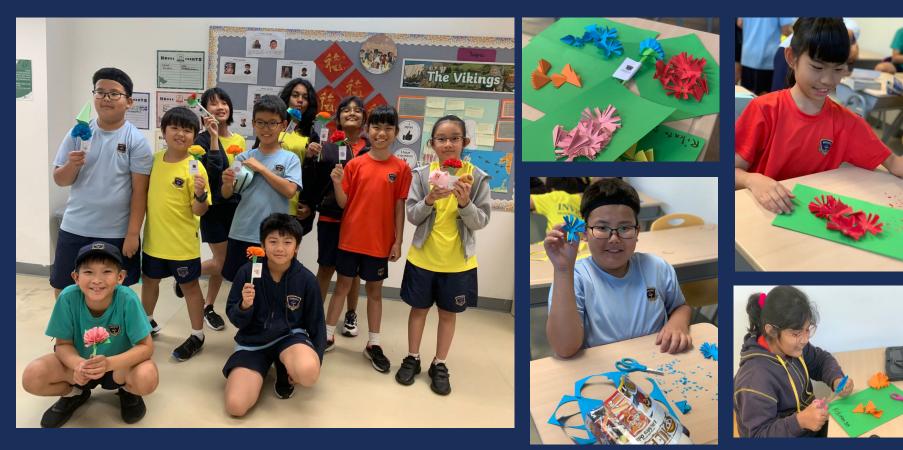

Earlier this week, our breakfast club returned to the Bukit Timah campus our students enjoyed a variety of delicious options, including pancakes, sausages, toast, and fruit juice, while parents took advantage of freshly ground coffee provided by Ms Rosie. We finished the week with preparations for Mother's Day on the 11<sup>th</sup> of May. Our students chose from a range of heartfelt projects to take home for this special day. Please see photographs from these activities later in this newsletter.